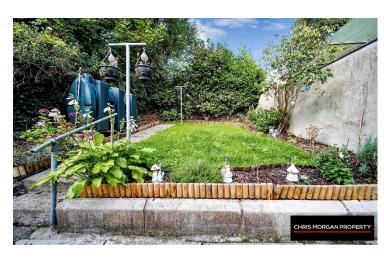

ME LOCATED ON THE POPULAR OAKS ROAD DUNGANNON. THIS PROPERTY ENJOYS A GREAT LOCATION WITHIN DUNGANNON TOWN WITH IT'S CLOSE PROXIMITY OF ALL LOCAL SCHOOLS, SHOPS, AMENITIES AND CLOSE WALKING DISTANCE TO DUNGANNON TOWN CENTRE. THIS HOME IS A GREAT OPPURTUNTY FOR FIRST TIME HOME BUYERS OR INVESTORS SEEKING A PROPERTY IN GOOD CONDITION WITH GOOD RENTAL YIELDS

**IMMACULATE HOME LOCATED ON THE OAKS ROAD!** 

### **PROPERTY FEATURES:**

- 3 LARGE SIZED BEDROOMS
- BACK BOILER HEATING
- UPVC WINDOWS AND DOORS
- OPEN FIREPLACE
- GREAT LOCATION WITHIN DUNGANNON TOWN
- SPACIOUS KITCHEN AND DINING AREA WITH HIGH AND LOW KITCHEN UNITS
- GARDEN TO FRONT AND REAR OF PROPERTY
- OFF STREET CAR PARKING
- FULLY KITTED FAMILY BATHROOM
- 6 PANEL INTERNAL DOORS
- WOODEN MOULDED SKIRTINGS AND ARCHITRAVES









### **ACCOMODATION IN BRIEF:**

### **GROUND FLOOR:**

ENTRANCE HALLWAY – 4.2 X 2.0M – WOODEN FLOOR, SINGLE RADIATOR, CARPET STAIRS

LIVING AREA – 4.0 X 4.0M – WOODEN FLOOR, DOUBLE RADIATOR, OPEN FIREPLACE WITH BACK BOILER, TV POINTS

KITCHEN/DINING AREA – 4.7 X 3.6M – TILED FLOOR AND WALLS, HIGH AND LOW KITCHEN UNITS WITH INTEGRATED COOKER AND HOB

W/C – 2.4 X 1.1M – LAMINATE FLOOR, WC, WHB, SINGLE RADIATOR

### **FIRST FLOOR:**

UPSTAIRS LANDING – 4.0 X 2.4M – CARPET TO STAIRS AND LANDING, SINGLE RADIATOR

FAMILY BATHROOM – 2.9 X 2.9M – LAMINATE FLOORING, SINGLE RADIATOR, TOWEL RACK, BUILT IN STORAGE SPACE, WC, WHB AND SEPARATE SHOWER UNIT

BEDROOM 1 – 3.5 X 3.4M – CARPET FLOOR, SINGLE RADIATOR, TV POINTS

BEDROOM 2 – 3.8 X 2.4M – CARPET FLOOR, SINGLE RADIATOR, BUILT IN STORAGE ROOM, T