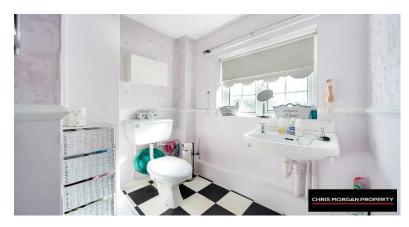

### **FIRST FLOOR:**

UPSTAIRS LANDING – 4.0 X 2.4M – CARPET TO STAIRS AND LANDING, SINGLE RADIATOR

FAMILY BATHROOM – 2.9 X 2.9M – LAMINATE FLOORING, SINGLE RADIATOR, TOWEL RACK, BUILT IN STORAGE SPACE, WC, WHB AND SEPARATE SHOWER UNIT