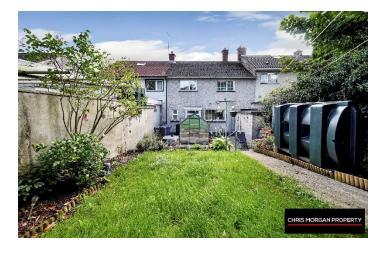

HOME LOCATED ON THE POPULAR OAKS ROAD DUNGANNON. THIS PROPERTY ENJOYS A GREAT LOCATION WITHIN DUNGANNON TOWN WITH IT'S CLOSE PROXIMITY OF ALL LOCAL SCHOOLS, SHOPS, AMENITIES AND CLOSE WALKING DISTANCE TO DUNGANNON TOWN CENTRE. THIS HOME IS A GREAT OPPURTUNTY FOR FIRST TIME HOME BUYERS OR INVESTORS SEEKING A PROPERTY IN GOOD CONDITION WITH GOOD RENTAL YIELDS

**IMMACULATE HOME LOCATED ON THE OAKS ROAD!** 

### **PROPERTY FEATURES:**

- 3 LARGE SIZED BEDROOMS
- BACK BOILER HEATING
- UPVC WINDOWS AND DOORS
- OPEN FIREPLACE
- GREAT LOCATION WITHIN DUNGANNON TOWN
- SPACIOUS KITCHEN AND DINING AREA WITH HIGH AND LOW KITCHEN UNITS
- GARDEN TO FRONT AND REAR OF PROPERTY
- OFF STREET CAR PARKING
- FULLY KITTED FAMILY BATHROOM
- 6 PANEL INTERNAL DOORS
- WOODEN MOULDED SKIRTINGS AND ARCHITRAVES









### **ACCOMODATION IN BRIEF:**

### **GROUND FLOOR:**

ENTRANCE HALLWAY – 4.2 X 2.0M – WOODEN FLOOR, SINGLE RADIATOR, CARPET STAIRS

LIVING AREA – 4.0 X 4.0M – WOODEN FLOOR, DOUBLE RADIATOR, OPEN FIREPLACE WITH BACK BOILER, TV POINTS

KITCHEN/DINING AREA – 4.7 X 3.6M – TILED FLOOR AND WALLS, HIGH AND LOW KITCHEN UNITS WITH INTEGRATED COOKER AND HOB

W/C – 2.4 X 1.1M – LAMINATE FLOOR, WC, WHB, SINGLE RADIATOR

### **FIRST FLOOR:**

UPSTAIRS LANDING – 4.0 X 2.4M – CARPET TO STAIRS AND LANDING, SINGLE RADIATOR

FAMILY BATHROOM – 2.9 X 2.9M – LAMINATE FLOORING, SINGLE RADIATOR, TOWEL RACK, BUILT IN STORAGE SPACE, WC, WHB AND SEPARATE SHOWER UNIT

BEDROOM 1 – 3.5 X 3.4M – CARPET FLOOR, SINGLE RADIATOR, TV POINTS

BEDROOM 2 – 3.8 X 2.4M – CARPET FLOOR, SINGLE RADIATOR, BUILT IN STORAGE ROOM,