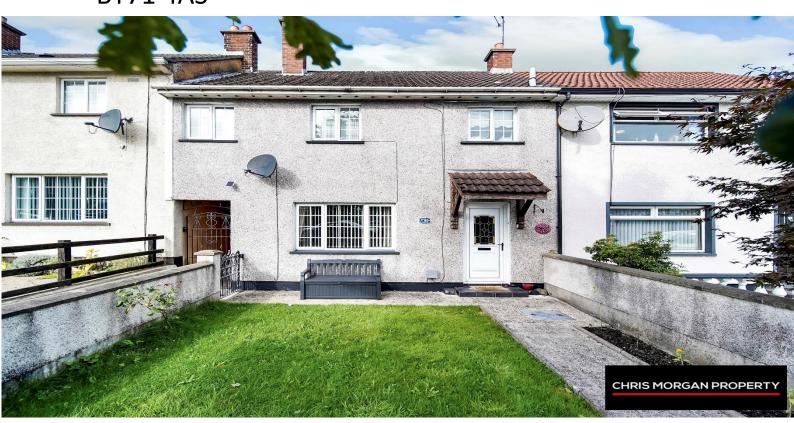

# **FOR SALE**

80 Oaks Road Dungannon BT71 4AS

| Bedrooms   | 3 |
|------------|---|
| Bathrooms  | 2 |
| Receptions | 1 |

# OFFERS OVER: £97,995

WE ARE PLEASED TO PRESENT THIS 3 BEDROOM TERRACED HOME LOCATED ON THE POPULAR OAKS ROAD DUNGANNON. THIS PROPERTY ENJOYS A GREAT LOCATION WITHIN DUNGANNON TOWN WITH IT'S CLOSE PROXIMITY OF ALL LOCAL SCHOOLS, SHOPS, AMENITIES AND CLOSE WALKING DISTANCE TO DUNGANNON TOWN CENTRE. THIS HOME IS A GREAT OPPURTUNTY FOR FIRST TIME HOME BUYERS OR INVESTORS SEEKING A PROPERTY IN GOOD CONDITION WITH GOOD RENTAL YIELDS

**IMMACULATE HOME LOCATED ON THE OAKS ROAD!** 

### **PROPERTY FEATURES:**

- 3 LARGE SIZED BEDROOMS
- BACK BOILER HEATING
- UPVC WINDOWS AND DOORS
- OPEN FIREPLACE
- GREAT LOCATION WITHIN DUNGANNON TOWN
- SPACIOUS KITCHEN AND DINING AREA WITH HIGH AND LOW KITCHEN UNITS
- GARDEN TO FRONT AND REAR OF PROPERTY
- OFF STREET CAR PARKING
- FULLY KITTED FAMILY BATHROOM
- 6 PANEL INTERNAL DOORS
- WOODEN MOULDED SKIRTINGS AND ARCHITRAVES