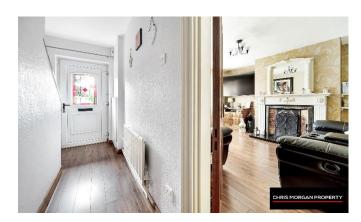

### **GROUND FLOOR:**

ENTRANCE HALLWAY – 4.2 X 2.0M – WOODEN FLOOR, SINGLE RADIATOR, CARPET STAIRS

LIVING AREA – 4.0 X 4.0M – WOODEN FLOOR, DOUBLE RADIATOR, OPEN FIREPLACE WITH BACK BOILER, TV POINTS

KITCHEN/DINING AREA – 4.7 X 3.6M – TILED FLOOR AND WALLS, HIGH AND LOW KITCHEN UNITS WITH INTEGRATED COOKER AND HOB