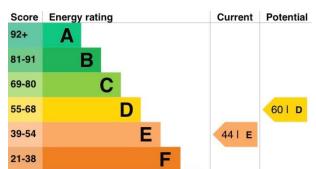

V POINTS

KITCHEN/DINING AREA – 4.7 X 3.6M – TILED FLOOR AND WALLS, HIGH AND LOW KITCHEN UNITS WITH INTEGRATED COOKER AND HOB

W/C – 2.4 X 1.1M – LAMINATE FLOOR, WC, WHB, SINGLE RADIATOR

### **FIRST FLOOR:**

UPSTAIRS LANDING – 4.0 X 2.4M – CARPET TO STAIRS AND LANDING, SINGLE RADIATOR

FAMILY BATHROOM – 2.9 X 2.9M – LAMINATE FLOORING, SINGLE RADIATOR, TOWEL RACK, BUILT IN STORAGE SPACE, WC, WHB AND SEPARATE SHOWER UNIT

BEDROOM 1 – 3.5 X 3.4M – CARPET FLOOR, SINGLE RADIATOR, TV POINTS

BEDROOM 2 – 3.8 X 2.4M – CARPET FLOOR, SINGLE RADIATOR, BUILT IN STORAGE ROOM, TV POINTS

BEDROOM 3 – 4.2 X 3.0M – CARPET FLOOR, SINGLE RADIATOR, SLIDING WARDROBE, BUILT IN STORAGE UNIT

# **EXTERNAL AREAS:**

#### **OFF STREET CAR PARKING**

#### **SPACIOUS FRONT AND REAR ENCLOSED GARDEN**