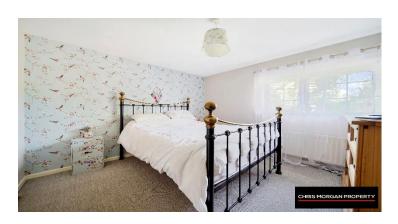

BEDROOM 1 – 3.5 X 3.4M – CARPET FLOOR, SINGLE RADIATOR, TV POINTS

BEDROOM 2 – 3.8 X 2.4M – CARPET FLOOR, SINGLE RADIATOR, BUILT IN STORAGE ROOM, TV POINTS

BEDROOM 3 – 4.2 X 3.0M – CARPET FLOOR, SINGLE RADIATOR, SLIDING WARDROBE, BUILT IN STORAGE UNIT