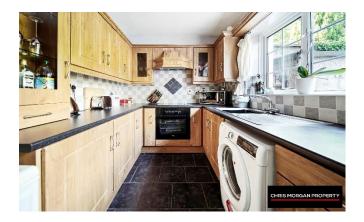

### **GROUND FLOOR:**

ENTRANCE HALLWAY – 4.2 X 2.0M – WOODEN FLOOR, SINGLE RADIATOR, CARPET STAIRS

LIVING AREA – 4.0 X 4.0M – WOODEN FLOOR, DOUBLE RADIATOR, OPEN FIREPLACE WITH BACK BOILER, TV POINTS

KITCHEN/DINING AREA – 4.7 X 3.6M – TILED FLOOR AND WALLS, HIGH AND LOW KITCHEN UNITS WITH INTEGRATED COOKER AND HOB