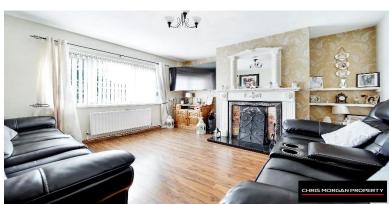

### **GROUND FLOOR:**

ENTRANCE HALLWAY – 4.2 X 2.0M – WOODEN FLOOR, SINGLE RADIATOR, CARPET STAIRS

LIVING AREA – 4.0 X 4.0M – WOODEN FLOOR, DOUBLE RADIATOR, OPEN FIREPLACE WITH BACK BOILER, TV POINTS

KITCHEN/DINING AREA – 4.7 X 3.6M – TILED FLOOR AND WALLS, HIGH AND LOW KITCHEN UNITS WITH INTEGRATED COOKER AND HOB