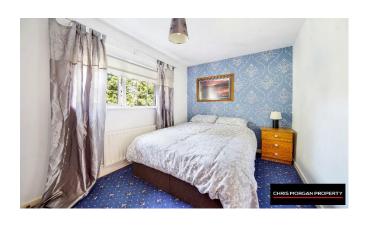

BEDROOM 1 – 3.5 X 3.4M – CARPET FLOOR, SINGLE RADIATOR, TV POINTS

BEDROOM 2 – 3.8 X 2.4M – CARPET FLOOR, SINGLE RADIATOR, BUILT IN STORAGE ROOM, TV POINTS

BEDROOM 3 – 4.2 X 3.0M – CARPET FLOOR, SINGLE RADIATOR, SLIDING WARDROBE, BUILT IN STORAGE UNIT